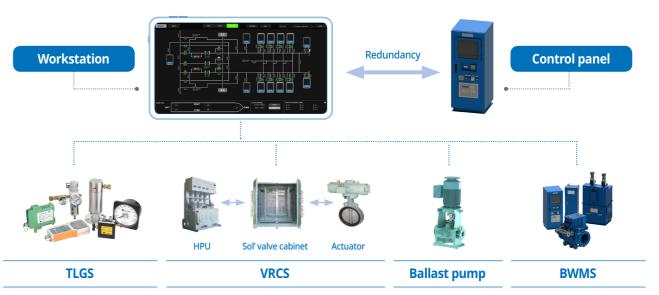

## **CONFIGURATION**

\*\* Workstation and control panel are compatible with each other.

## **Duplexing operation**

For stable equipment use, Techcross made the workstation and control panel compatible with each other. Even if there is an accident, it would be possible to use the equipment stably.