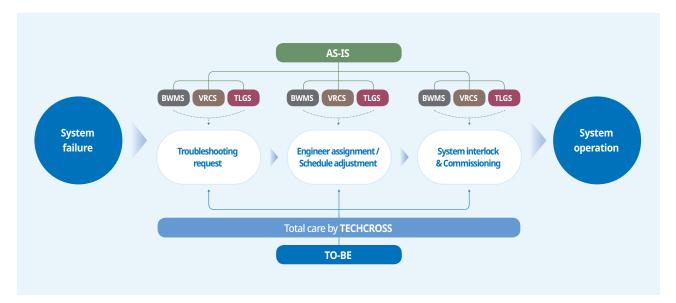

## Turn-key solution with one-stop service

Until now, it has taken a lot of time and money to contact individual makers and coordinate schedules for equipment problems, but now it is possible to solve them all at once by contacting Techcross. In addition, Techcross's warranty repairs are available anytime, anywhere.