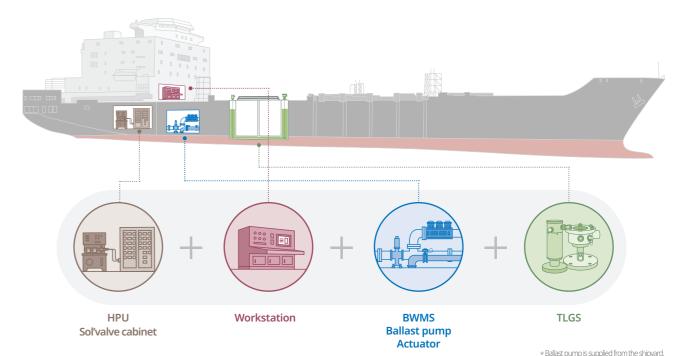

## **» COMPOSITION**

#### **BWMS**

Providing the optimal solution with the global no.1 installation experience

- Electro-Cleen<sup>™</sup> System
- ECS-Hychlor<sup>™</sup> System

#### Workstation

The software that anyone can use easily with a user-friendly UI.

#### TLGS

Possible to choose from 3 types according to customer needs.

- PNL (Pure Pneumatic type)
- ENL (Electro Pneumatic type)
- EPL (Electric Pressure type)

#### **VRCS**

The valve lining system optimized for BWMS operation.

- HPI
- Sol' valve cabinet
- Actuator