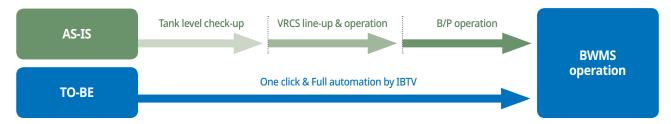

### Full automation ballast water control system

Its simple and smart operation saves the crew's working hour for operating individual equipment, which has been taken for granted before, as well as reduces the possibility of errors that could occur while individual operating several pieces of equipment at the same time.