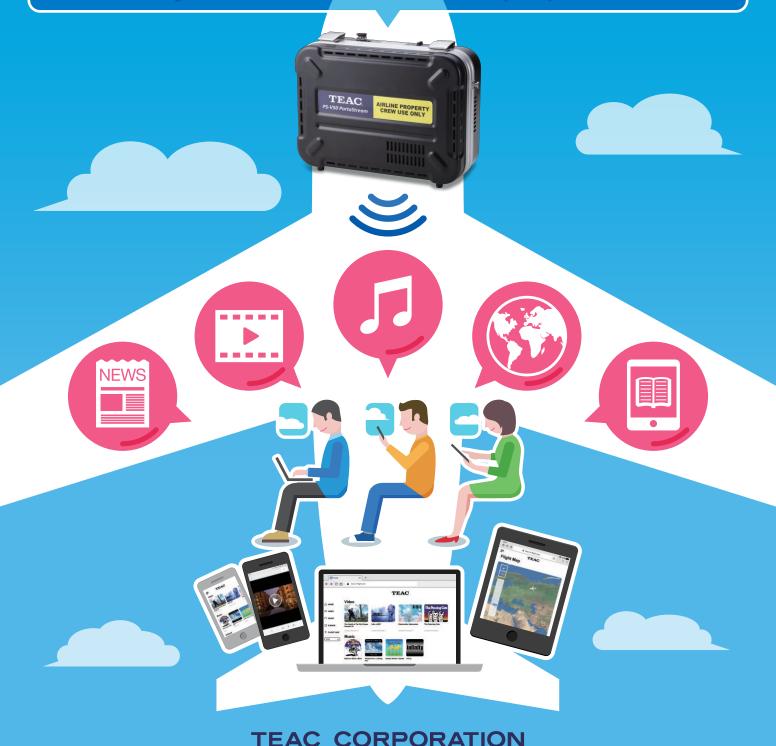

## **TEAC PortaStream™ PS-V50 Portable Entertainment Streaming Server**

The TEAC PortaStream™ PS-V50 is a compact, lightweight, battery powered portable streaming server that can be conveniently located anywhere within the aircraft passenger cabin to provide passengers with a variety of in-flight entertainment options streamed directly to their own Portable Electronic Devices (PEDs)

## **Benefits & Features**

- Standalone Operation; No aircraft modifications or power required
- Compact, lightweight and battery powered; can be conveniently located anywhere within the passenger cabin
- Provides web-based video streaming for up to 50 passengers; no special application required
- ▼ Supports all types of PED's; iPhone, iPad, Android and Windows devices
- Provides movies, music, news, and interactive 3D Moving Map
- **Accommodates Hollywood Grade DRM Digital Rights Management**
- Media content is uploaded through plug-in USB or Cloud Syncing via Ethernet
- 500 GB internal solid state memory (1,000 movies\*); 1 TB optional
- Long Battery Run Time; 15 hours max; 4 hour recharge time
- DO-160 Compliant, high reliability