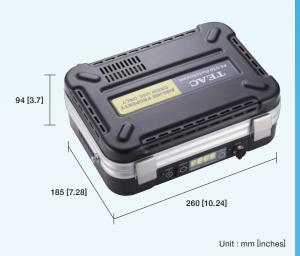

## General Specifications

| Size                           | W260mm × H94mm × D185mm<br>(W10.2in. × H3.7in. × D7.3in.) |                              |
|--------------------------------|-----------------------------------------------------------|------------------------------|
| Weight                         | 2kg (4.4 lbs)                                             |                              |
| Batteries                      | Li-ion 14.4V, 99.4Wh (Removable)                          |                              |
| Mobile Networks                | Cellular type                                             | LTE Cat.4 (150Mbps /50Mbps ) |
| Wireless<br>Access Point       | Access Point                                              | IEEE 802.11 ac/a/b/g/n       |
|                                | Capability                                                | Up to 50 PEDs                |
| Interfaces                     | USB, Ethernet                                             |                              |
| Storage                        | 500GB or 1TB                                              |                              |
| Operating<br>Temperature Range | -5 deg to +55 deg                                         |                              |