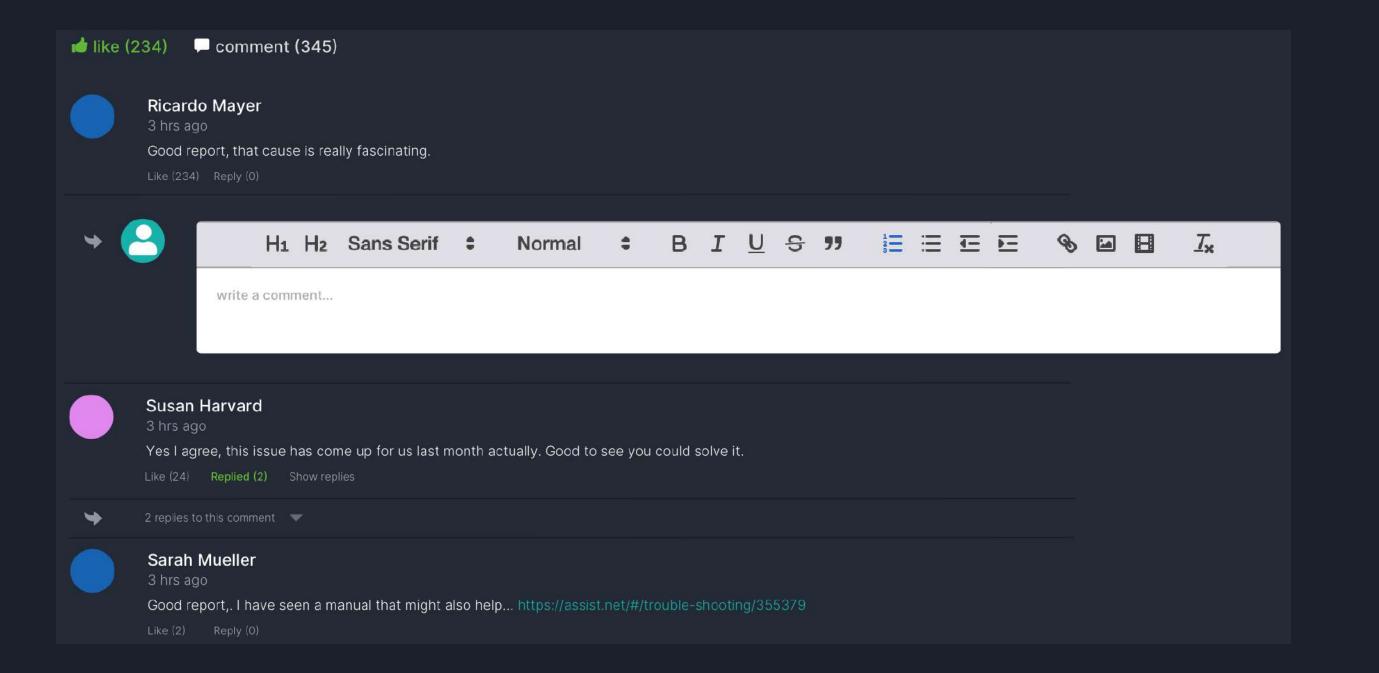

# **Seamless Information Sharing**

The Trouble Reports tool features a comment function to enhance both inter-vessel and vesselshore communication. Assistance, troubleshooting procedures, images,

Dashboard

## and documents can be freely shared between