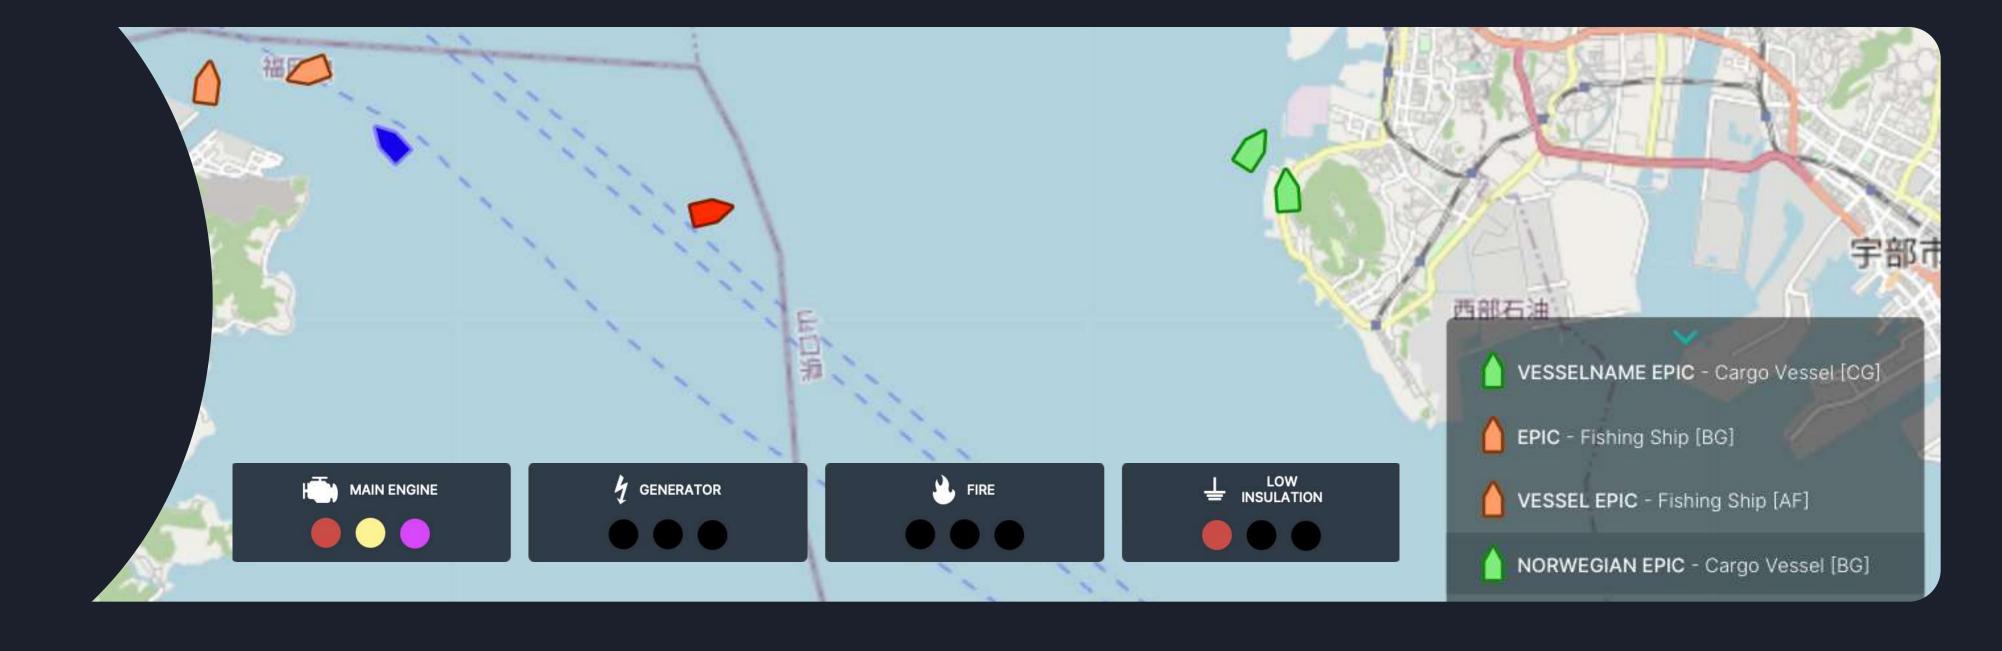

## **Alarm Monitoring and History**

Connect features alarm monitoring, directly connected to the AMS on board as well as an alarm history of all connected vessels. Alarms are shown on the *Fleet Overview* enabling quick and efficient intervention.

- Fire alarm
- Engine alarm
- Low Isolation alarm and more!