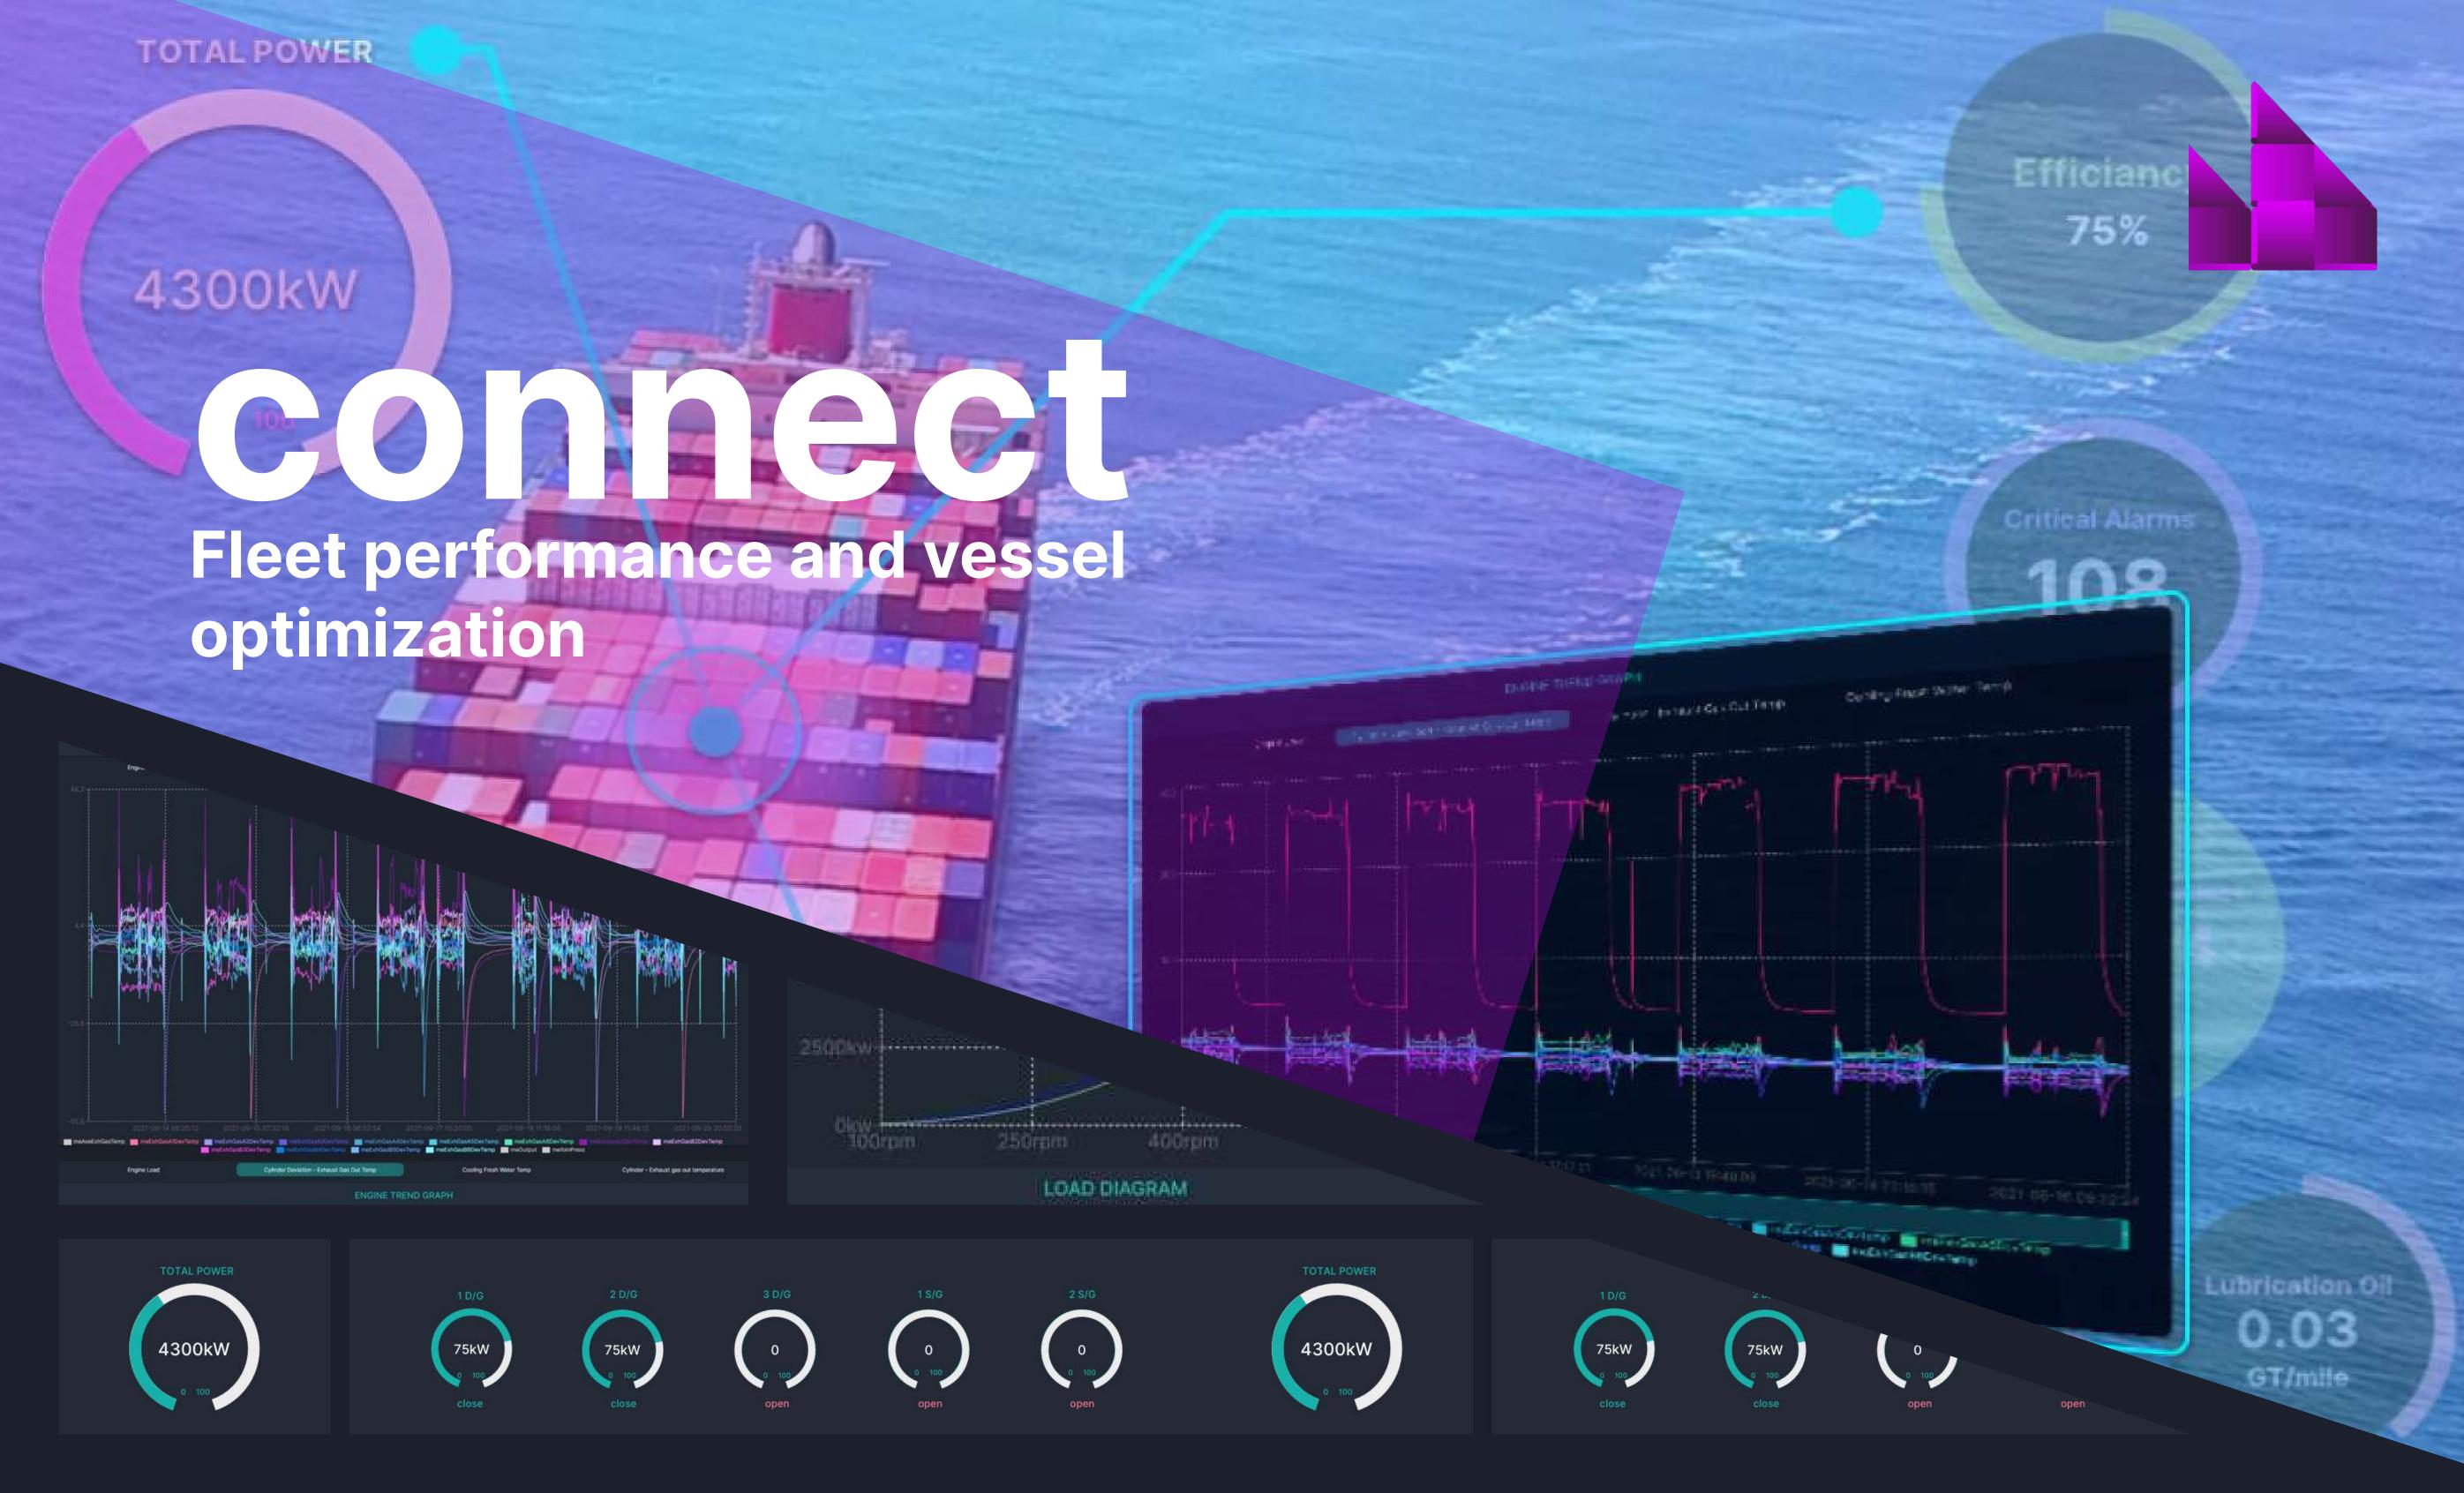

## Real-time Monitoring and Data Analysis

Based on the integration of sensor data, connect features real-time data monitoring for your whole fleet. Multiple parameters for generator and engine performance are supported. In addition to real-time monitoring, trend graphs for the selected parameters are shown.