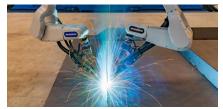

# Welding in narrow places

Tiny robots are suspended into the smallest places of a block section. With RinasWeld, the robots operate independent and collision free.