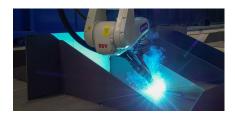

## Future-proof your production!

The Artemis Micro Welding Gantry can be fitted with 1 or 2 robots. A second robot increases production capacity and enables optional double fillet welding (2 robots welding on the same stiffener). This optimizes welding/product quality by limiting distortion caused by heat input.

# High quality welds

RinasWeld automatically recognizes welds and applies predefined weld data. This results in high quality welds for all kinds of sections and shapes.

# Welding in narrow places

Tiny robots are suspended into the smallest places of a block section. With RinasWeld, the robots operate independent and collision free.