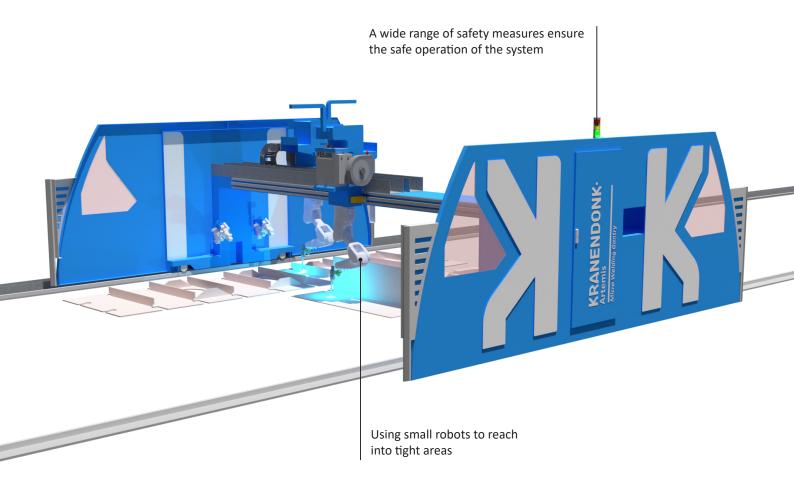

# Welding in narrow places

Tiny robots are suspended into the smallest places of a block section. With RinasWeld, the robots operate independent and collision free.

# Reliable production

Thanks to the touch user interface and tablet, multiple gantries and robots can be operated by only one supervisor. This reduces operational cost.