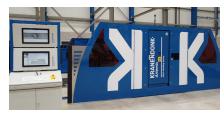

#### Technical specifications\*

# Main specifications

Overall length customized Gantry length 2,200 mm 8,50 mm Gantry width Gantry height 17,900 mm Welding process MIG/MAG Robots 2 per gantry

#### Block dimensions (max.)

Length 32,000 mm Width 32,000 mm Stiffener height 7,000 mm