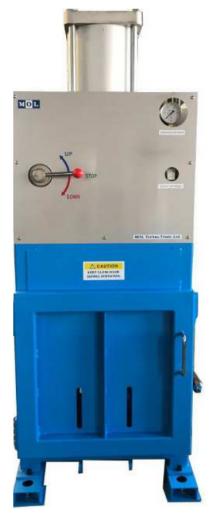

# AIR GARBAGE COMPACTOR

Eco-AIR Compactor improves the Garbage management of your good vessel.

No Electricity. Only Compression AIR on Board.

Reduce Garbage Disposal cost & Barge cost.

Safety devices protect the crew.

Compress various kinds of Garbage

**Technical data** 

■COMPRESSION PRESSURE ■ POWER SUPPLY **DIMENSION**  $(W \times D \times H)$ ■ WEIGHT ■COMPRESS AREA

#### 3.6 ton

#### COMPRESSED AIR ON BOARD 7.0kg/cm<sup>2</sup>

700×675×1,814 mm 340 kg 495 × 370 × 600 mm ≒ 110 cm<sup>3</sup>