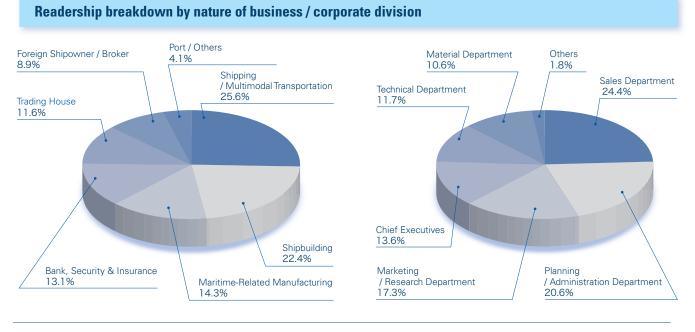

### **Readers' Profile**

COMPASS is read by top executives ranging from front-line business people in sales, to those in planning and material procurement departments of carriers and shipbuilders. It is also read by relevant parties in banks, insurance companies and other financial institutes, COMPASS is appreciated for its accuracy and reliability.