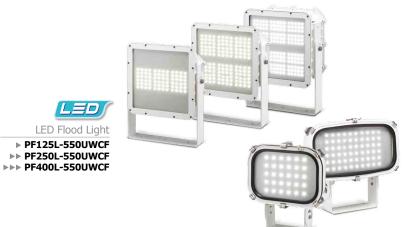

Explosion Proof LED Ceiling Light

**EXLED-125/225ed** ▲▲ EXLED-125/225edBu ▼ EXLED-125/225edG

**▼ PF30L-550UWCF** (Equivalent to 300W Halogen Flood Light) ► PF50L-550UWCF (Equivalent to 500W Halogen Flood Light)