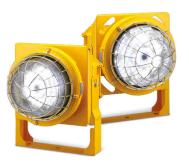

Extreme Low Temperature Light (500W Explosion Proof Halogen Flood Light) PF50HnRT2BSI-226UWM2

Extreme Low Temperature Light (400Wx2 Explosion Proof Sodium Flood Light)

PF42SnRT2BI-226UWM2W

**Explosion Proof Light** PF-40SBX2