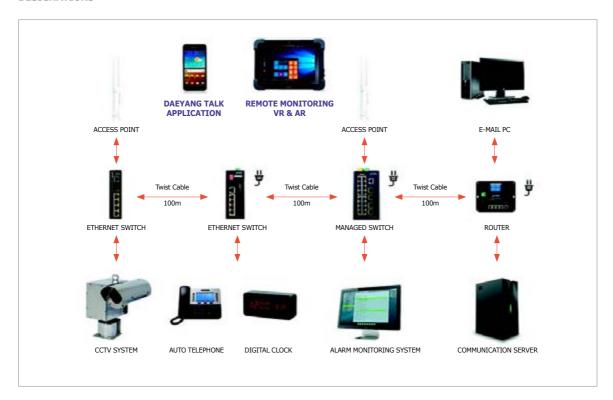

## **INTEGRATED WIRELESS SYSTEM**

IWS (Integrated Wireless System) is to enable Wi-Fi everywhere on the ship, and through this, integrated IP base equipment to enable monitoring.

Since the cable connection to the access point, which is a Wi-Fi devices, is not a LAN cable, but a Twist cable for ships, it is possible to reduce the cost and install it on a ship in operation.

A true smart ship in analyzing and monitoring everything in real time.

## **DESIGNATIONS**

## **VARIOUS APPLICATION FIELDS**

| APPLICATION |                                                                           |
|-------------|---------------------------------------------------------------------------|
| Smartphone  | SMARTPHONE APPLICATION IN THE SHIP (DAEYANG TALK)                         |
|             | PHONE CALLS BETWEEN AUTO TELEPHONES ON SMARTPHONE                         |
| Tablet PC   | VR (VIRTUAL REALITY) & AR (AUGMENTED REALITY) OTHER THAN ALARM MONITORING |
|             | INTERWORKING WITH VARIOUS NAVIGATION EQUIPMENT                            |