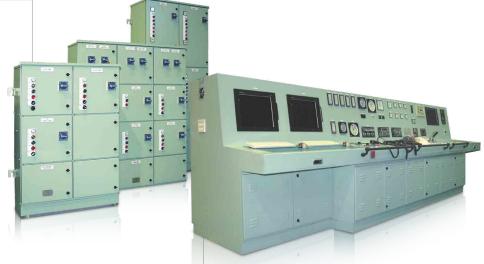

## **Group Starter**

The group starter is a newly designed and manufactured for easy installation, space saving with high reliability and safety. Especially the layout of components and units provides easy operation and maintenance, and simultaneously compacts design provides less weight and requires less space for installation. The group starter meets the requirements of classification societies and complies with international standard(IEC).

### **Engine Control Console**

The engine control console is continuously developed in design of hardware and software, and has several features with easy operation, monitoring and maintenance.