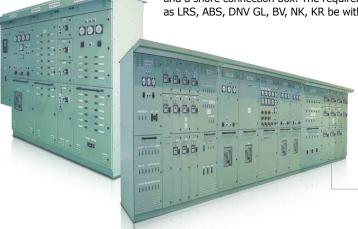

### **Emergency Switchboard**

The Emergency switchboard is used for automatic start of emergency generator when power supply is the main switchboard fails. The panel consists of generator panel, feeder panel, emergency group starter panels and a shore connection box. The requirements of classification societies such as LRS, ABS, DNV GL, BV, NK, KR be with the emergency switchboard.