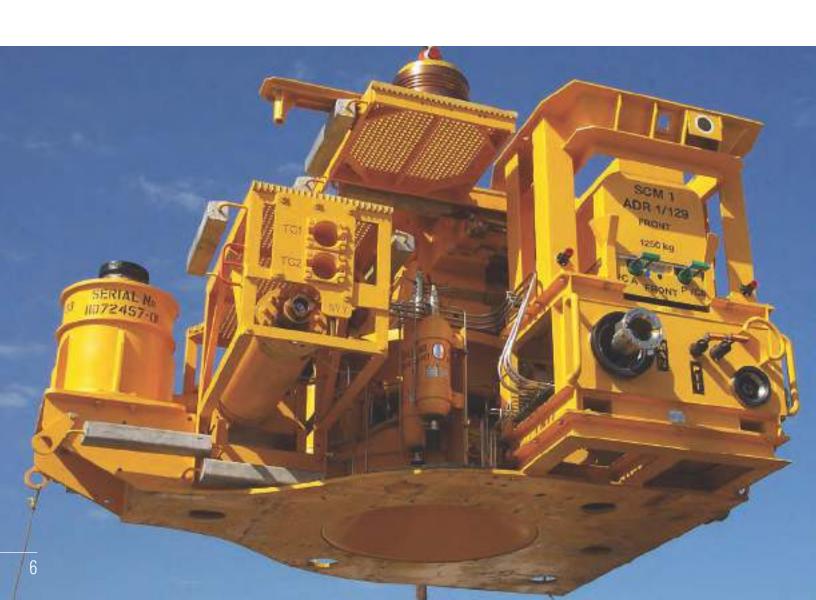

## **Control Systems**

Ever since subsea production became an integral part of the energy industry, OneSubsea has been supplying production and seabed boosting control systems designed to meet rigorous demands and reliability requirements.

With hundreds of subsea control modules installed and working throughout the world, OneSubsea understands that control systems require meticulous precision and expertise. Through investments in R&D, testing, and highly skilled personnel, we have ensured that the facilities and people that design and manufacture our control systems are among the best in the world. Subsea control systems and their related ancillary equipment are critical

to supporting the evolution of existing and new technologies that can be placed on the seafloor. Not only does it provide the needed control, but, more importantly, it enables feedback of important process information. With OneSubsea state-of-the-art copper or fiber-optic systems using common TCP/IP technology, we can connect all current and future devices to a fully integrated control system.