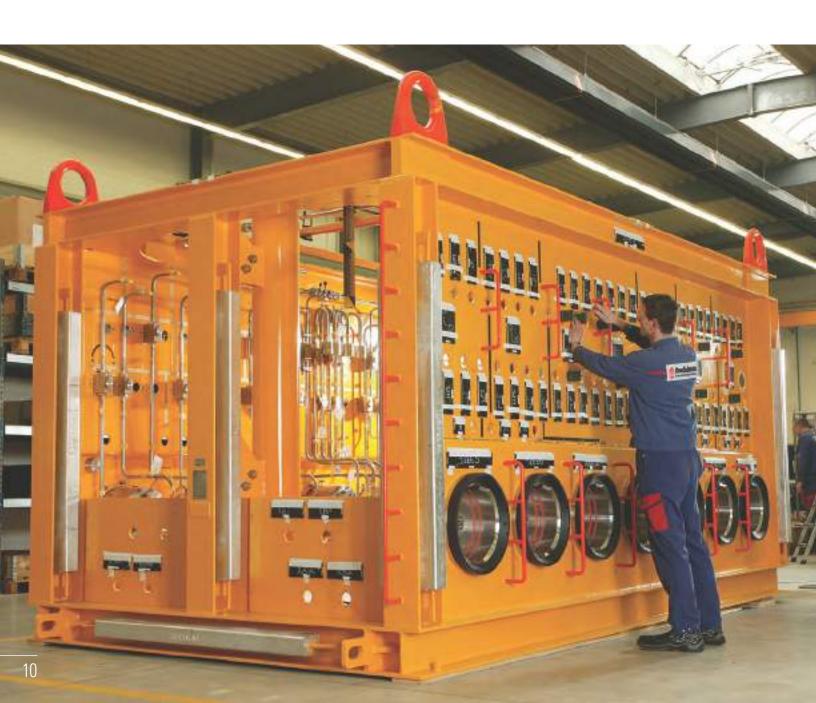

## **Control Systems**

Ever since subsea production became an integral part of the energy industry, OneSubsea has been supplying production and seabed boosting control systems designed to meet rigorous demands and reliability requirements.

With hundreds of subsea control modules installed and working throughout the world, OneSubsea understands that control systems require meticulous precision and expertise. Through investments in R&D, testing, and highly skilled personnel, we have ensured that the facilities and people that design and manufacture our control systems are among the best in the world. Subsea control systems and their related ancillary equipment are critical

to supporting the evolution of existing and new technologies that can be placed on the seafloor. Not only does it provide the needed control, but, more importantly, it enables feedback of important process information. With OneSubsea state-of-the-art copper or fiber-optic systems using common TCP/IP technology, we can connect all current and future devices to a fully integrated control system.