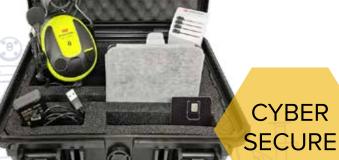

The installation is permanent and is delivered with a flight case including the SIM-card modem, a heavy duty tablet, and a noice cancelling headset thereby enabling video and audio communication with a PureteQ service engineer.

#### OTHER INFORMATION

Supplied with a PureteQ container

Can be installed by crew / yard

Flight case including data SIM card, world adapter USB, headset, and heavy duty tablet for safe storage in between use of the PureteQ IRAS.