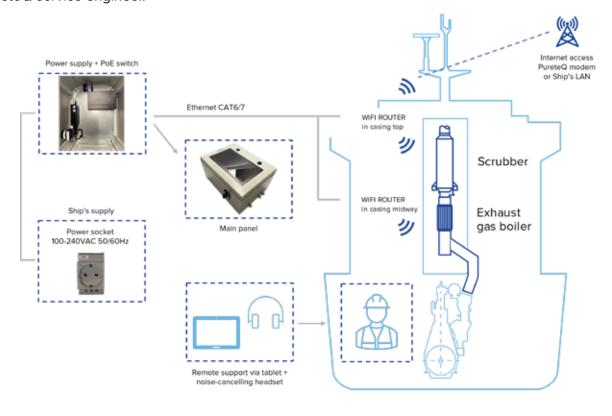

## REALTIME REMOTE SUPPORT, SERVICE AND TRAINING SOLUTION

The PureteQ Internet for Remote Assistance Services (IRAS) is a **complete hardware and software installation** for shipwide WiFi access and realtime support that functions even when you stand next to a running genset or close to the main engine. Internet access is provided via a PureteQ SIM-card modem with global coverage (or via the ship's LAN) - **there is no interaction with the ship's digital systems**.

The installation is permanent and is delivered with a flight case including the SIM-card modem, a heavy duty tablet, and a noice cancelling headset thereby enabling video and audio communication with a PureteQ service engineer.

#### PureteQ IRAS includes:

- SIM card modem installed in a cabinet
- 2 x WiFi routers to be installed in the engine room
- Noice cancelling headset
- Android tablet designed to withstand the most demanding environments, with preinstalled apps
- Direct dial-up to a PureteQ specialist 24/7

#### Use PureteQ IRAS for:

- WiFi access throughout the entire engine room and funnel
- Crew training and support on site right next to the ship equipment in question
- Remote audio and video support even next to operating/noisy machinery
- Direct video and/or document sharing

#### INSTALLATION & DIMENSIONS

| Cabinet         | Plastic cabinet<br>400 x 300 x 210<br>2 kg                  |
|-----------------|-------------------------------------------------------------|
| WiFi router     | Stand-alone unit with<br>dual antennas<br>80 x 110 x 35     |
| Tablet          | Samsung rugged book<br>Android system<br>Zoom pre-installed |
| Headset         | Peltor<br>High noice reduction                              |
| Power<br>supply | 1 x 220/230V 50/60 Hz                                       |

#### FUNCTIONAL CHARACTERISTICS

| SIM card | PureteQ SIM card<br>pre-installed<br>Connecting to land<br>GSM/mobile networks |
|----------|--------------------------------------------------------------------------------|
| Coverage | Global operation                                                               |
| Antenna  | Yes. Supplied with antenna and cable                                           |