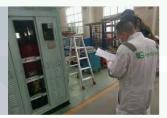

#### Quality Control

- Supplier qualification review
- ◆ On-site assessment of suppliers
- ◆ Factory Acceptance Test (FAT)
- Warehouse-in inspection

Control cabinet checking

Thickness checking

Welding checking