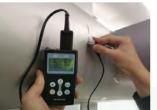

#### Quality Control

- Supplier qualification review
- ◆ On-site assessment of suppliers
- ◆ Factory Acceptance Test (FAT)
- Warehouse-in inspection

Control cabinet checking

Thickness checking

Welding checking