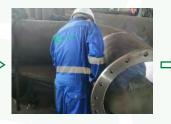

#### Quality Control

- Supplier qualification review
- ◆ On-site assessment of suppliers
- ◆ Factory Acceptance Test (FAT)
- Warehouse-in inspection

Control cabinet checking

Thickness checking

Welding checking