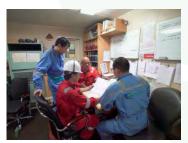

#### Project Process

1 Shipyard assessment and selection

2 Prefabrication inspection

3 FAT attendance

4 Kick-off meeting organization

Warranty follow-up

8 Sea trial attendance

7 Submission of daily/ weekly/monthly report

6 Quality control

5 Schedule control and coordination