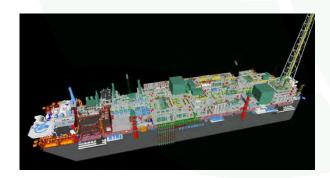

# CASE STUDY

• Ship Name

GTA FPSO

• Ship Owner

BP MAURITANIA INVESTMENTS LTD.

Ship Type

241K FPSO

Class

BV

• Service Scope

Supply of storage containers, commissioning tools, grease, refrigerant and petroleum products, PPE, consumable items, kitchen equipment and manpower, calibration of tools, interior decoration, etc.