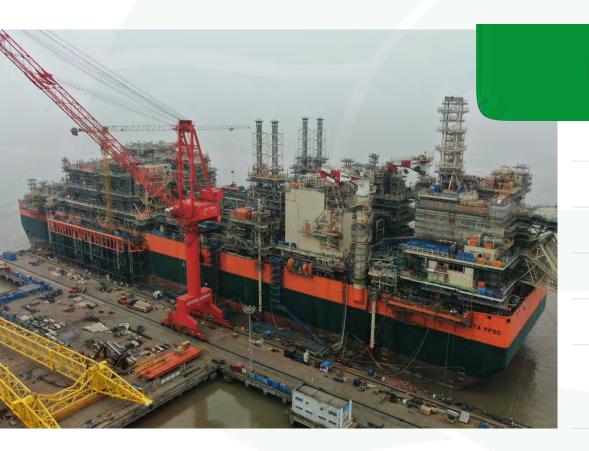

# CASE STUDY

• Ship Name

GTA FPSO

• Ship Owner

BP MAURITANIA INVESTMENTS LTD.

Ship Type

241K FPSO

Class

BV

• Service Scope

Supply of storage containers, commissioning tools, grease, refrigerant and petroleum products, PPE, consumable items, kitchen equipment and manpower, calibration of tools, interior decoration, etc.