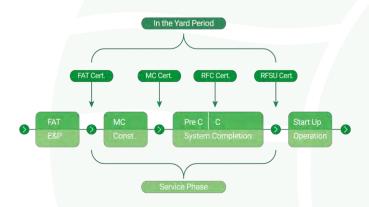

#### **Pre-commissioning & Commissioning Procedure**

#### Mechanical Completion (MC) and Construction Support

Disciplines: Electrical, instrument & control, mechanical, piping, HVAC, telecom, etc

#### **Pre-commissioning & Commissioning**

Disciplines: Electrical, instrument & control, mechanical, piping, HVAC, telecom, etc