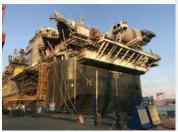

# CASE STUDY

• Ship Name

GTA FPSO

• Ship Owner

BP MAURITANIA INVESTMENTS LTD.

Ship Type

241K FPSO

Class

BV

• Service Scope

Supply of storage containers, commissioning tools, grease, refrigerant and petroleum products, PPE, consumable items, kitchen equipment and manpower, calibration of tools, interior decoration, etc.